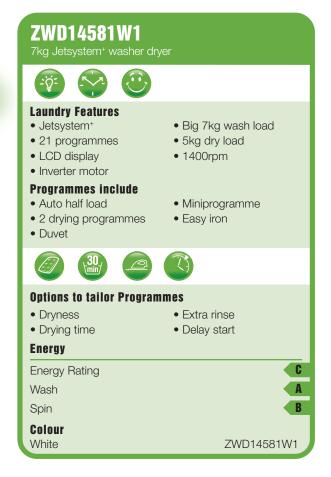

#### **ZWF16581W** 7kg Jetsystem+ washing machine **Laundry Features** • Inverter motor Jetsystem • 21 programmes • Big 7kg load LCD display • 1600rpm **Programmes include** Auto half load Sports shoes Duvet Sports Miniprogramme **Options to tailor Programmes** Soil level • Delay start Easy iron Extra rinse Energy **Energy Rating** Wash Spin Colour White ZWF16581W